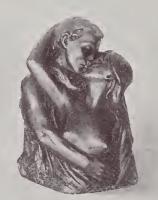

#### BRONZE

Price \$9.00 Pair

"CUPID AND PSYCHE" BOOK ENDS BY JOHNSON

NO. 401

HEIGHT 71/2" WIDTH 6" DEPTH 33/4"

Price \$8.00 Pair

"INDIAN" BOOK ENDS NO. 405 HEIGHT 8" WIDTH 7" DEPTH 334"

THE TOILER" BOOK ENDS Price \$6.00 Pair